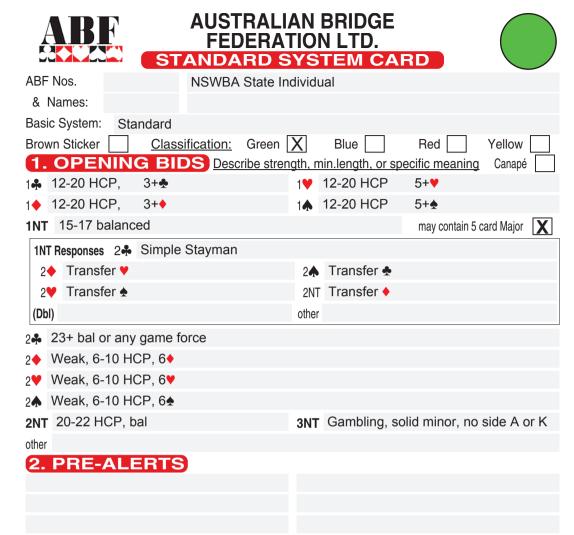

| ourage  | 9         |        |         |                |
| Signal                      | on declarer's lead: | reverse  | count   |           |        |         |                |
| Notes                       |                     |          |         |           |        |         |                |
|                             |                     |          |         |           |        |         |                |

| 6. SLAM CONVENTIONS        | 44 Gerber X over 1NT opening only |
|----------------------------|-----------------------------------|
| 4NT: Blackwood X RKCB 1430 |                                   |
| Asking Bids Cue Bids       |                                   |

## 7. OTHER CONVENTIONS

#### www.abf.com.au PDF Form Rev. 21E29 by RoL MyRev. Copyright © ABF 2021



## **3. COMPETITIVE BIDS / OVERCALLS**

| Doubles                                    | Negative DBL thru 4♥              |
|--------------------------------------------|-----------------------------------|
|                                            | Responsive DBL thru 4♥            |
| Jump overcalls weak                        | Unusual NT lower unbid suits      |
| 1NT overcall: (immediate) 15-18            | (re-opening) 10-14                |
| Immediate cue: (minor) 5+♥ + 5+♠           | (Major) 5+ minor + 5+ other major |
| Over: Weak Twos X                          | Opening Threes                    |
| Opponent's transfers                       |                                   |
| Opponent's 1NT X = penalty, 2♣ = ♥ + ♠, ot | hers natural                      |

# 8. RESPO